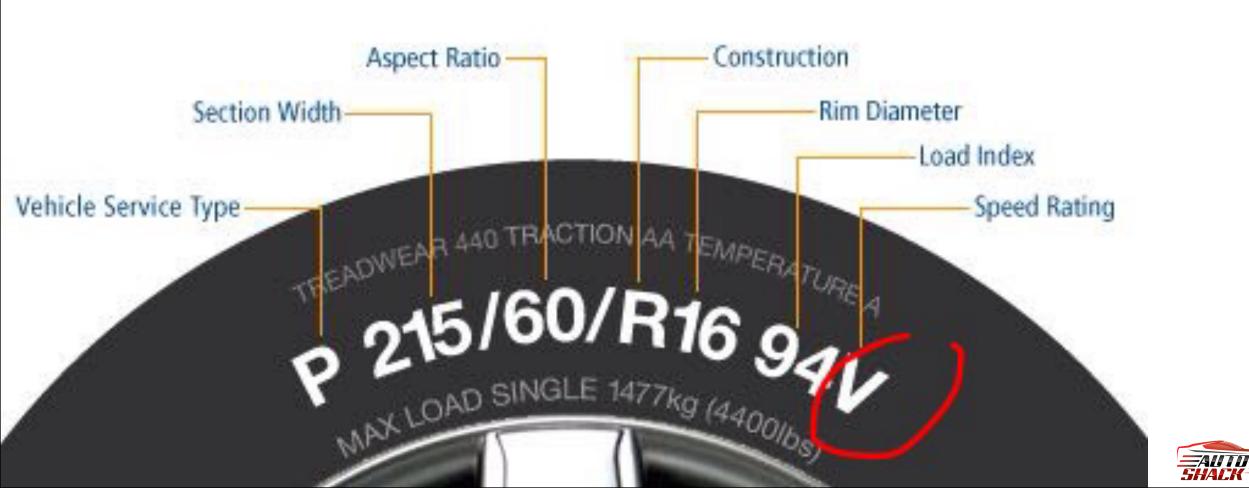

## MIXING DIFFERENT TIRE SPEED RATINGS

- Tire speed index rating/index is a measure of a tire's ability to handle speed.
- The higher the speed index, the better the tire's speed handling abilities.
- This is specified by the manufacturer of your vehicle and should be matched when you purchase new tires.
- Do not go any more than two speed ratings lower than recommended.
- If you mix tires with different speed ratings on your car, your speed is limited to the lowest rating.
- See table and illustration for tire speed ratings.

In the photo, the tire's speed index is V and indicates a max speed of about 149 mph or 240 km/h. Always check your user manual for your tire specs. If you have trouble finding this info, you may contact your AutoShack expert for assistance.