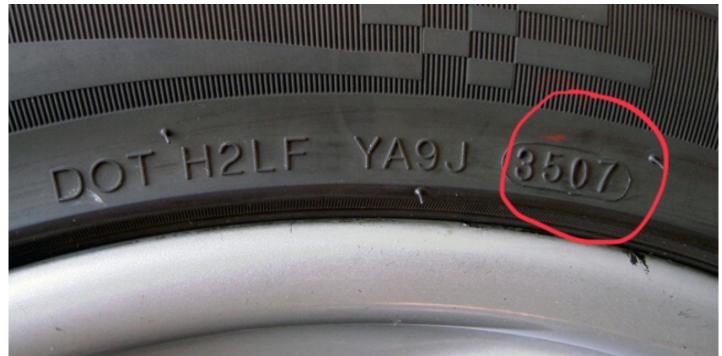

## **FIGURING OUT TIRE AGE**

- Ideally you should not purchase tires that are more than five (5) years old.
- The manufacturing date of the tire can be found on the side wall.
- For instance, 3507 on the tire means manufactured in the 35th week of 2007 which puts it around August 2007.